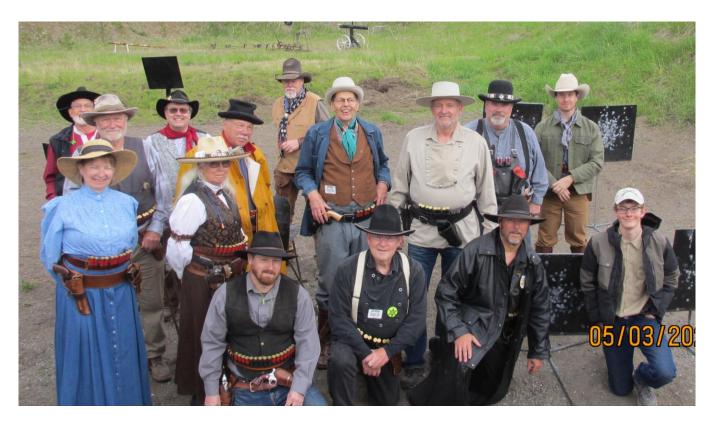

Tuesday, May 13, 2025

Ambush at Ricochet Junction 2025, Blazing Saddles

A posse of forty-five cowboy & cowgirl Cowboy Action Shooters from Idaho, Montana, Washington and British Columbia gathered for Ambush at Ricochet Junction 2025, May 2 - 4.