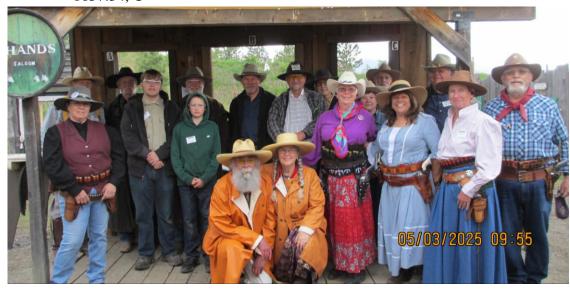

Tuesday, May 13, 2025

Ambush at Ricochet Junction 2025, Blazing Saddles

A posse of forty-five cowboy & cowgirl Cowboy Action Shooters from Idaho, Montana, Washington and British Columbia gathered for Ambush at Ricochet Junction 2025, May 2 - 4.

Photo Courtesy of Cathaus Photography