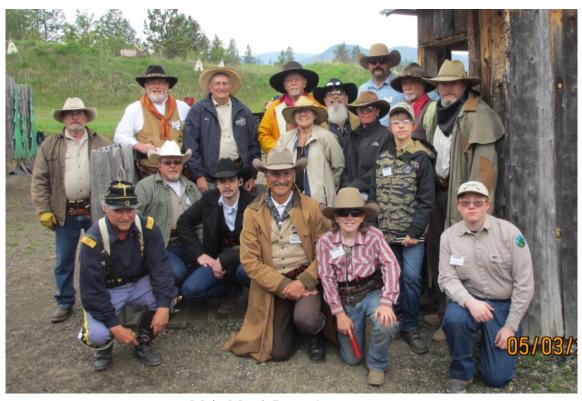

Tuesday, May 13, 2025

Ambush at Ricochet Junction 2025, Blazing Saddles

A posse of forty-five cowboy & cowgirl Cowboy Action Shooters from Idaho, Montana, Washington and British Columbia gathered for Ambush at Ricochet Junction 2025, May 2 - 4.

Photo Courtesy of Margarita Villain

Awards were presented for  $1^{st}$  - $3^{rd}$  place by category for all matches. Main Match awards also included overall Top Gun Hombre, *Dirty Nickels*, and Top Gun Lady, *Lady T*, along with Half-Fast and Clean Match awards. For detailed results visit our web site, <u>www.newregulators.com</u>.