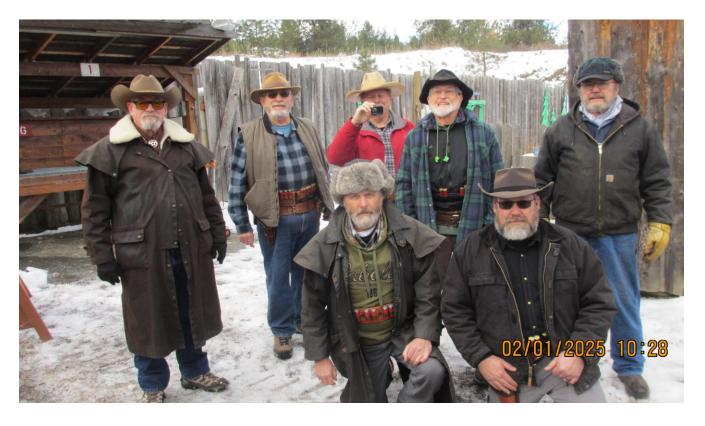

2/1/25 Posse

Standing: Crazy Knife Al, Marshal D.J., Yeti Longbarrel, REO Diamond, Covada

Front: Trouble & Redneck 6 Shooter